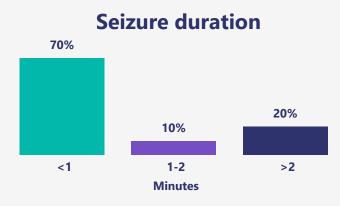

#### Seizure

The median duration for a seizure is 1 minute and the average is duration is 3.5 minutes.

Other seizure details are available.