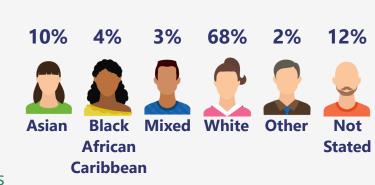

# Demographic

The dataset includes:

- Young adults and children **20%** (ages 0-24)
- Adults **58%** (ages 25-64)
- Older adults **22**% (ages 65+)

Based on the index of multiple deprivation map, **54%** of the population are from most deprived areas and **6%** of patients are from least deprived areas.