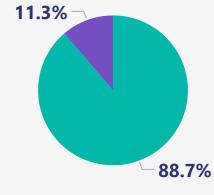

#### **Cohort**

- 47,876 spells presented with Mania or referred to psychiatry
- 23,844 spells diagnosed with Epilepsy
- **8,499** spells prescribed Valproate
- 6,195 spells with medical history of Valproate