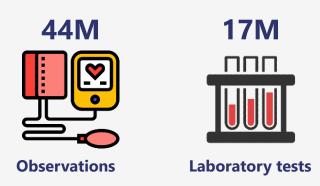

## Ventilation

- **17M** Ventilation parameters
- **9K** Endotracheal tube spells
- **4K** Spells with tracheostomy