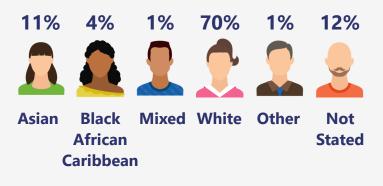

### Demographic

The dataset includes:

- Young adults **6%** (ages 18-25)
- Adults **56%** (ages 26-64)
- Elderly **38%** (ages 65+)

Based on the index of multiple deprivation map, **36%** of the population are from most deprived areas and **10%** of patients are from least deprived areas.