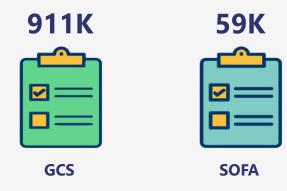

### Severity scoring systems

The median presenting score for:

- Glasgow Coma Scale (GCS) is 6
- Sequential Organ Failure Assessment (SOFA) is 6