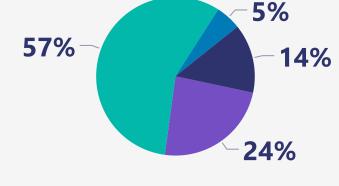

### **Electrocardiogram**

● ELI280 ● ELI380 ● MAC55 ● Other

- 26K Resting ECG
- **1K** Cardiac implant ECG

Electrocardiogram file types:

- **16K** HDCXML files
- **11K** PDF files

Other ECG types and file types are available.