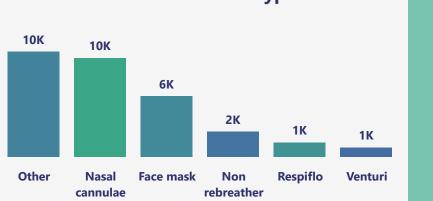

dian presenting score for:

- Glasgow Coma Scale (GCS) is 6
- Sequential Organ Failure Assessment (SOFA) is 6

### Inpatient care

- 23,098 Hospitalised spells; containing 21,581 unique patients admitted to critical care
- **442K** days worth of hospital data with an average in-hospital length of stay of 19 days
- In-hospital mortality rate of 10% and 81% of patients surviving 12 months after discharge
- The median National Early Warning Score is 2 and the median Clinical Frailty Scale is 3

## Ventilation

- **17M** Ventilation parameters
- **9K** Endotracheal tube spells
- **4K** Spells with tracheostomy

#### Ventilation Mask Types

## **Medical procedures**

Top 5 medical procedures are:

- **22K** Right sided operations
- **15K** Left sided operations
- 14K ultrasonic organ approach



- 14K Radiology of one body area
- **11K** Central venous catheter



Other associated data available upon request

**Contact us at:** www.pioneerdatahub.co.uk pioneer@uhb.nhs.uk