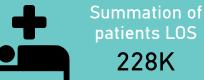

#### **Length of stay (days)**

228K

2.49

Mean LOS

Max LOS Mode LOS

Median LOS

190