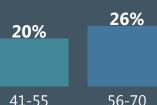

## **Demographics**

Asian **African** 

49 %

Mixed Caribbean

18%

26-40

2%

White

# 28% 56-70 71 +