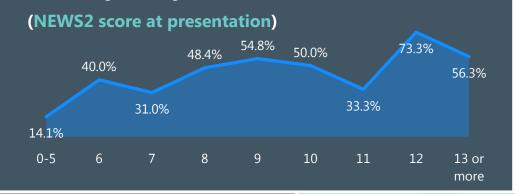

LARGEST

One of Europe's

Max LOS

most diverse and nontransient populations



**NHS Foundation Trust** 

Mean LOS

12.40

**Total** database size



464.5MB

Measurements recorded

1.5M

Mortality rate

24.5%

**Total** Total admissions discharged

> 930 702

Total distinct Total readmitted patients

43.62K 911

#### Length of stay (days)

Summation of patients LOS

12K

Mode LOS Median LOS

124

# **Ethnicity, Gender & Age**







#### COVID Admissions, ITU/HDU Admissions & LOS







ITU/HDU Length of stay Mean 7.07 Mode 0 Median 3

# **Mortality % by NEWS2 Score**



#### Transmission



# Airway device & Oxygen equipment used

133

Airway device

Oxygen equipment

662

### Discharge destination

6.41% 1.71%

61.32%





5.51%



0.12%



24.52%

**Adult Living** Care

**Facility** 

**Assisted** Living **Facility** 

Home

Hospice

0.22%

Inpatient Hospital

Inpatient **Psychiatric Facility** 

**Patient** Died