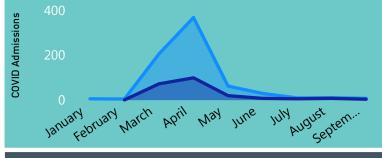

#### COVID Admissions, ITU/HDU Admissions & LOS

ITU/HDU Length of stay Mean 7.07 Mode 0 Median 3