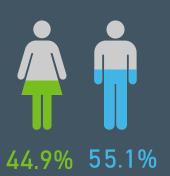

LARGEST

One of Europe's

Max LOS

most diverse and nontransient populations



**NHS Foundation Trust** 

Mean LOS

12.40

**Total** database size



464.5MB

Measurements recorded

1.5M

Mortality rate

24.5%

**Total** Total admissions discharged

> 930 702

Total distinct Total readmitted patients

43.62K 911

#### Length of stay (days)

Summation of patients LOS

12K

Mode LOS Median LOS

124

# **Ethnicity, Gender & Age**







#### COVID Admissions, ITU/HDU Admissions & LOS







ITU/HDU Length of stay Mean 7.07 Mode 0 Median 3

# **Mortality % by NEWS2 Score**



#### Transmission



# Airway device & Oxygen equipment used

133

Airway device

Oxygen equipment

662

### Discharge destination

6.41% 1.71%

61.32%





5.51%



0.12%



24.52%

**Adult Living** Care

**Facility** 

**Assisted** Living **Facility** 

Home

Hospice

0.22%

Inpatient Hospital

Inpatient **Psychiatric Facility** 

**Patient** Died