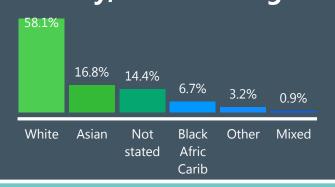

LARGEST

One of Europe's

Max LOS

most diverse and nontransient populations



**NHS Foundation Trust** 

Mean LOS

12.40

**Total** database size



464.5MB

Measurements recorded

1.5M

Mortality rate

24.5%

**Total** Total admissions discharged

> 930 702

Total distinct Total readmitted patients

43.62K 911

#### Length of stay (days)

Summation of patients LOS

12K

Mode LOS Median LOS

124

# **Ethnicity, Gender & Age**







#### COVID Admissions, ITU/HDU Admissions & LOS







ITU/HDU Length of stay Mean 7.07 Mode 0 Median 3

# **Mortality % by NEWS2 Score**



#### Transmission



# Airway device & Oxygen equipment used

133

Airway device

Oxygen equipment

662

### Discharge destination

6.41% 1.71%

61.32%





5.51%



0.12%



24.52%

**Adult Living** Care

**Facility** 

**Assisted** Living **Facility** 

Home

Hospice

0.22%

Inpatient Hospital

Inpatient **Psychiatric Facility** 

**Patient** Died