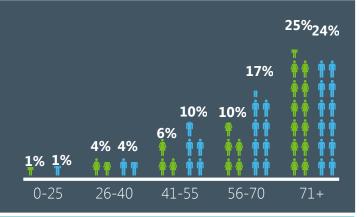

LARGEST

One of Europe's

Max LOS

most diverse and nontransient populations



**NHS Foundation Trust** 

Mean LOS

12.40

**Total** database size



464.5MB

Measurements recorded

1.5M

Mortality rate

24.5%

**Total** Total admissions discharged

> 930 702

Total distinct Total readmitted patients

43.62K 911

#### Length of stay (days)

Summation of patients LOS

12K

Mode LOS Median LOS

124

# **Ethnicity, Gender & Age**







#### COVID Admissions, ITU/HDU Admissions & LOS







ITU/HDU Length of stay Mean 7.07 Mode 0 Median 3

# **Mortality % by NEWS2 Score**



#### Transmission



# Airway device & Oxygen equipment used

133

Airway device

Oxygen equipment

662

### Discharge destination

6.41% 1.71%

61.32%





5.51%



0.12%



24.52%

**Adult Living** Care

**Facility** 

**Assisted** Living **Facility** 

Home

Hospice

0.22%

Inpatient Hospital

Inpatient **Psychiatric Facility** 

**Patient** Died