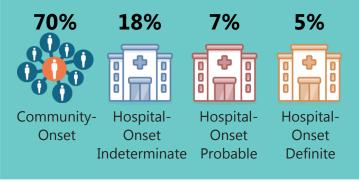

LARGEST

One of Europe's

Max LOS

most diverse and nontransient populations



**NHS Foundation Trust** 

Mean LOS

12.40

**Total** database size



464.5MB

Measurements recorded

1.5M

Mortality rate

24.5%

**Total** Total admissions discharged

> 930 702

Total distinct Total readmitted patients

43.62K 911

#### Length of stay (days)

Summation of patients LOS

12K

Mode LOS Median LOS

124

# **Ethnicity, Gender & Age**







#### COVID Admissions, ITU/HDU Admissions & LOS







ITU/HDU Length of stay Mean 7.07 Mode 0 Median 3

# **Mortality % by NEWS2 Score**



#### Transmission



# Airway device & Oxygen equipment used

133

Airway device

Oxygen equipment

662

### Discharge destination

6.41% 1.71%

61.32%





5.51%



0.12%



24.52%

**Adult Living** Care

**Facility** 

**Assisted** Living **Facility** 

Home

Hospice

0.22%

Inpatient Hospital

Inpatient **Psychiatric Facility** 

**Patient** Died