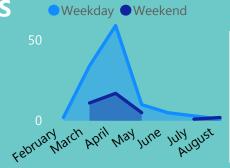

#### COVID Admissions, ITU/HDU Admissions & LOS

ITU/HDU Length of stay Mean 7.07 Mode 0 Median 3