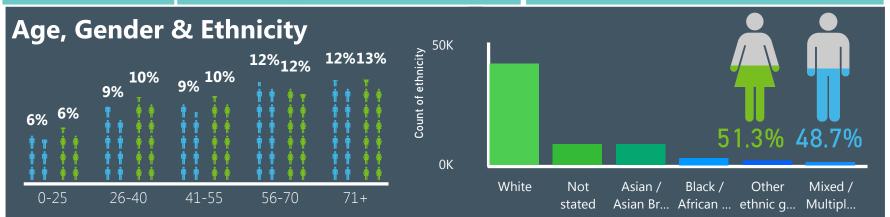

## **COVID Acuity Infographic**

One of Europe's LARGEST

most diverse and nontransient populations

Data range: 01.01.2020-04.05.2020

**NHS Foundation Trust** 

Total rows in database

33.14M

Measurements recorded