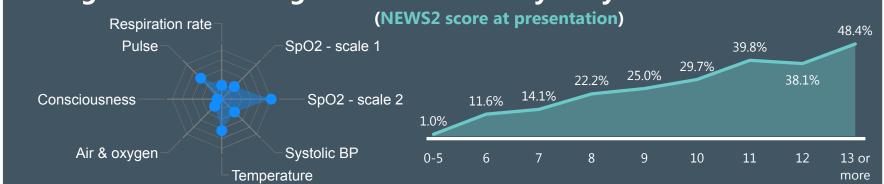

iverse and nontransient populations



Data range: 01.01.2020-04.05.2020

**NHS Foundation Trust** 

Total rows in database



33.14M

Measurements recorded

**Total Total** admissions discharged

13.3M

Mortality rate

65.75K 64.82K

Total distinct Total readmitted patients

1.8% 43.36K 22K

**All Patients** Length of stay (days)

Summation of patients LOS

Mean LOS

145K

2.24

Max LOS

Mode LOS

Median LOS

129

N



## Discharge destination

641

**Adult Living** 

Care

Facility

**Assisted** 

Living

**Facility** 

291

**51K** 

Home

Hospice

21



2K

Inpatient Hospital

67



Intermediate Inpatient **Psychiatric** Mental Care **Facility Facility** 

8

979



**Patient** Died

82

Prison/ Correctional **Facility** 

## Average NEWS2 scoring factors & Mortality % by NEWS2 Score



## **COVID Positive Admission, LOS & Transmission**

10.42K

1414

Total tests

**Negative** 8733 COVID19 Inconclusive **Positive** tests

COVID19

277



Mean LOS 11.97 Mode LOS Median LOS





11%



**Probable** 



**Definite**