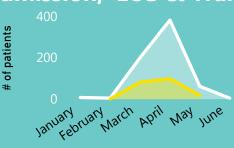

## **COVID Positive Admission, LOS & Transmission**

10.42K

1414

Total tests

**Negative** 8733 COVID19 Inconclusive **Positive** tests

COVID19

277

Mean LOS 11.97 Mode LOS Median LOS