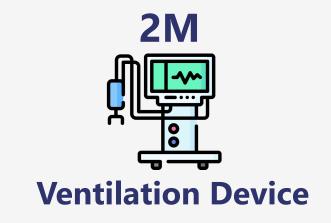

Other Medication details are available

- 620K Oxygen nasal cannula
- 371K Endotracheal tube
- **185K** Tracheostomy tube

Other Ventilation details are available