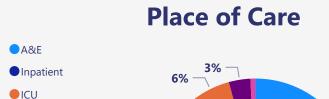

## **Inpatient care**

- **256,804** Hospitalised spells; containing **165,414** unique patients admitted to critical care
- **689K** days worth of hospital data with an average in-hospital length of stay of **2** days
- 7% mortality rate and 25K spells admitted to Intensive Care Unit