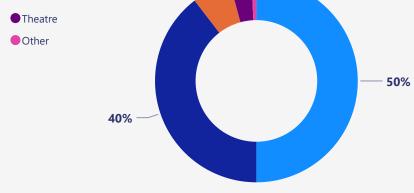

## **Inpatient care**

- **256,804** Hospitalised spells; containing **165,414** unique patients admitted to critical care
- **689K** days worth of hospital data with an average in-hospital length of stay of **2** days
- 7% mortality rate and 25K spells admitted to Intensive Care Unit