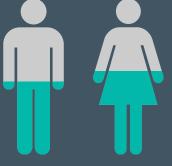

# Health Data Research Hub

# **Identification of Medical Admissions suitable for**

## Same day Emergency Care (SDEC)

Data range: 01.04.2019-30.09.2020 \*Other dates are available from 2004 onwards

141 1K

referrals

60.3K

### **University Hospitals** Birmingham

**NHS Foundation Trust** 

Total dataset size



0.65 GB

Measurements Total spells Total recorded recorded discharged

737K 141.9K

Mortality rate Total distinct patients

96.5K

One of Europe's LARGEST most diverse

and non-transient populations

Length of stay (hours)





patients LOS

1M

Median LOS Mean LOS

4 7.08

#### **Demographics** 15% 5% 2% 58%



Black

African

**Caribbe**an

28%

26-40

Asian

19%

0-25







21%

41-55

Age group



16%

56-70

4%

0.5%



15%

Not



**Stated** 





46.6% 53.4%

#### Measurements

**Blood sodium** Na Na Na Na Na Na 109K

**Blood potassium** KKKKK 109K

> **Hgb** mass 106K

**Creatinine** ele ele ele ele 66K

**Blood urea** 6 6 6 66K

(Other measurements are available)

# Top 5 drugs administered & drug forms

35K

**Paracetamol** 

17K

**Oxygen** 



**Sodium** 

chloride

43K



**Morphine** 

sulfate

27K



parin

**20K** 

333K

**Drugs** recorded

16K



Referrals

Referral to general

medical service

8.1K

Referral to general surgical service



Referral to trauma

surgery service

3.3K

**Referral to liaison** psychiatry service

care pathways

Referral to ambulatory



1K

5.4K

17.6K

(Other referrals available)

(Other drugs and drug forms available)

**63K** 

0

666

**Waiting room** 



118K



28K

A&E

**Injection**